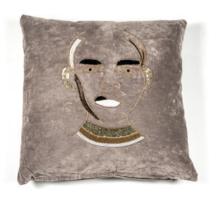

## **Pillows**

Pillows are like bags, shoes and chocolate: you can't have enough of them. From soft faux fur cushions to printed cushions. And from round cushions to rectangular cushions.

Brighten up your sofa with lots and lots of cushions and your sofa will be a feast for the eyes and irresistible to lay down on. One danger: you won't be able to get off your sofa for a while! Isn't that a problem for you? Then take a look at the following ones, they are great. one of your favorite spots in your house. Make it comfy and cozy by using a variety of pillows.