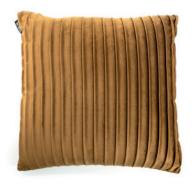

## **Pillows**

Pillows are like bags, shoes and chocolate: you can't have enough of them. From soft faux fur cushions to printed cushions. And from round cushions to rectangular cushions.

Brighten up your sofa with lots and lots of cushions and your sofa will be a feast for the eyes and irresistible to lay down on. One danger: you won't be able to get off your sofa for a while! Isn't that a problem for you? Then take a look at the following ones, they are great. one of your favorite spots in your house. Make it comfy and cozy by using a variety of pillows.