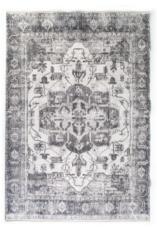

## Carpets

Alix - grey

Mason - round

Ramas - natural

The bedroom, a place where day and night come together. This is the starting point of this look. The black objects of the night are in contrast to the natural nude and brown tones of the day. Opposites that need each other. Even in the choice of materials you can recognize the opposites. From a solid wooden bench against the sophisticated lines of the metal lamps. And from the solid metal cabinet against the soft fabrics like the fabric of the loungechair.