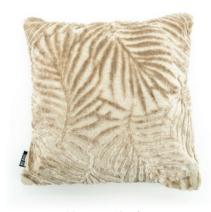

## **Pillows**

Pillows are like bags, shoes and chocolate: you can't have enough of them. From soft faux fur cushions to printed cushions. And from round cushions to rectangular cushions.

Brighten up your sofa with lots and lots of cushions and your sofa will be a feast for the eyes and irresistible to lay down on. One danger: you won't be able to get off your sofa for a while! Isn't that a problem for you? Then take a look at the following ones, they are great. one of your favorite spots in your house. Make it comfy and cozy by using a variety of pillows.