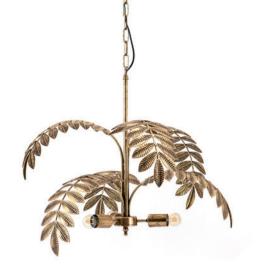

Sleek, modern or design. Which one fits your interior?

**UnbeLEAFable** pendant lamp

Floss small - bronze

**Tablelamp Maverick** - bronze

Halo

Table lamp Sleek - gold