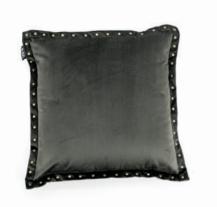

## **Pillows**

Pillows are like bags, shoes and chocolate: you can't have enough of them. From soft faux fur cushions to printed cushions. And from round cushions to rectangular cushions.

Brighten up your sofa with lots and lots of cushions and your sofa will be a feast for the eyes and irresistible to lay down on. One danger: you won't be able to get off your sofa for a while! Isn't that a problem for you? Then take a look at the following ones, they are great. one of your favorite spots in your house. Make it comfy and cozy by using a variety of pillows.