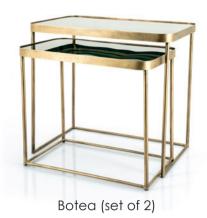

**Trinity** set of 3 mirrors

Bunga - large

Besto - square

More is more! You can't have enough of these coffee tables from By-boo, because these tables are on trend and multifunctional. Use them to show off a beautiful vase of flowers, put your magazines on them or present a tray with the most delicious snacks. From glass to metal and from marble to wood. You will find the right table for every style!