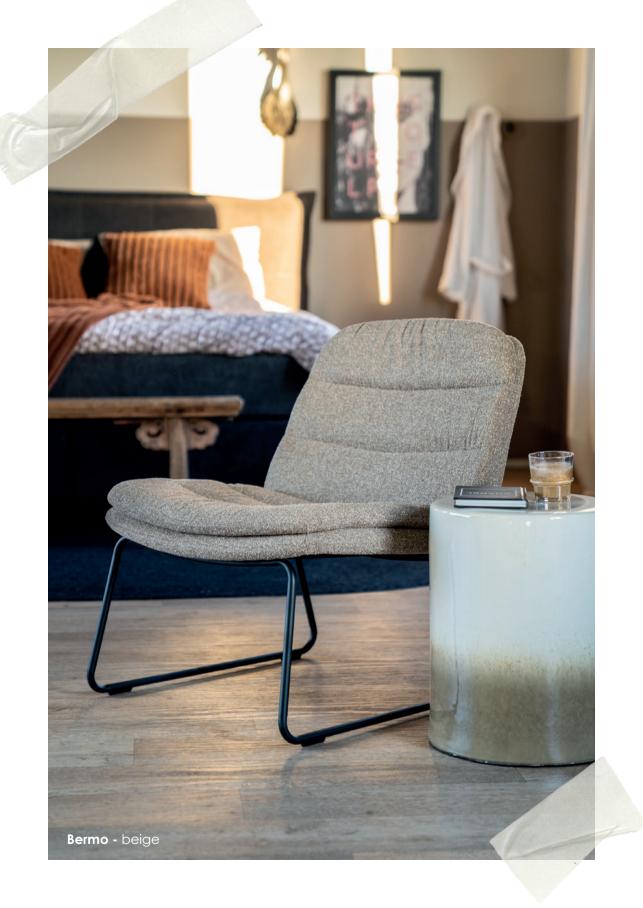

Monque - bronze

Coral large - black

**Tubbs** - taupe

F.I.t.r. Sidetable Dainty - crème/taupe Loungechair Bermo - beige Sidetable Olit - small Table lamp Table lamp Carbo - black Pendant lamp Hang lamp Carbo - black Mirrors Scoop set of 3 - black Pillow Pillow Wuzzy 50 x 50 cm - peach Pillow Bilo - peach Plaid Plaid Wuzzy - peach Candle stands Wick small/large - black Carpet Ramas large - black Bird Faisan - black Coat rack Benjamin large/small - black