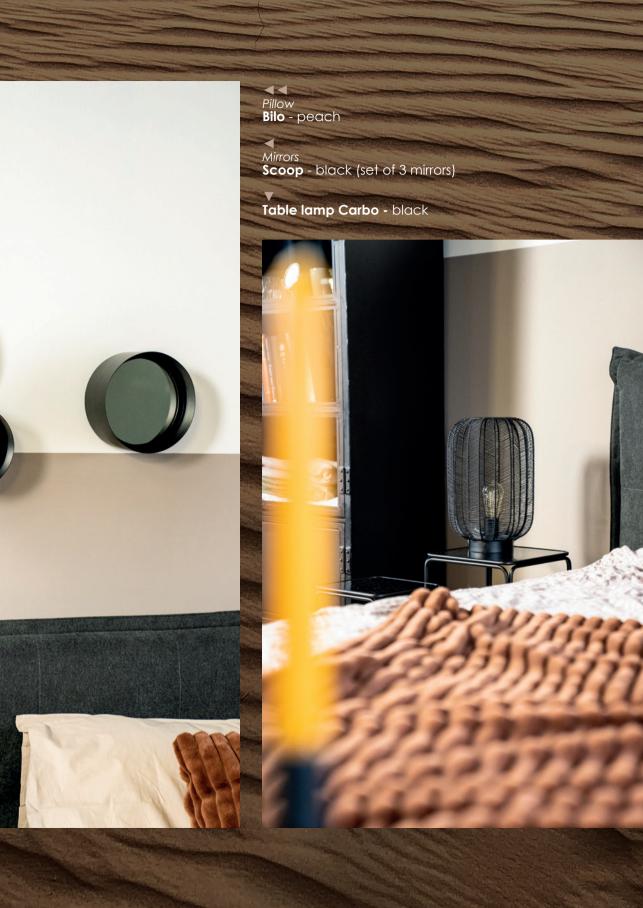

Monque - bronze

Coral large - black

**Tubbs** - taupe

F.I.t.r. Sidetable Dainty - crème/taupe Loungechair Bermo - beige Sidetable Olit - small Table lamp Table lamp Carbo - black Pendant lamp Hang lamp Carbo - black Mirrors Scoop set of 3 - black Pillow Pillow Wuzzy 50 x 50 cm - peach Pillow Bilo - peach Plaid Plaid Wuzzy - peach Candle stands Wick small/large - black Carpet Ramas large - black Bird Faisan - black Coat rack Benjamin large/small - black