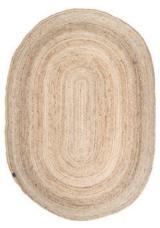

## Carpets

Alix - grey

Mason - round

Ramas - natural

The bedroom, a place where day and night come together. This is the starting point of this look. The black objects of the night are in contrast to the natural nude and brown tones of the day. Opposites that need each other. Even in the choice of materials you can recognize the opposites. From a solid wooden bench against the sophisticated lines of the metal lamps. And from the solid metal cabinet against the soft fabrics like the fabric of the loungechair.