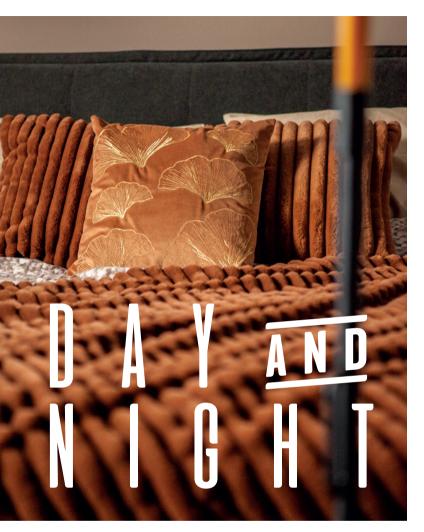

## Carpets

Alix - grey

Mason - round

Ramas - natural

The bedroom, a place where day and night come together. This is the starting point of this look. The black objects of the night are in contrast to the natural nude and brown tones of the day. Opposites that need each other. Even in the choice of materials you can recognize the opposites. From a solid wooden bench against the sophisticated lines of the metal lamps. And from the solid metal cabinet against the soft fabrics like the fabric of the loungechair.