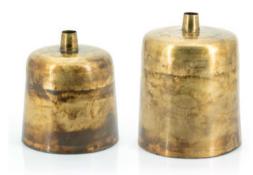

So whether it is the eye catching UnbeLEAFable, that oh-so-soft plaid Wuzzy, trendy cushions Bilo and Nett, or awesome wall decoration Faisan.

By-Boo always knows how to surprise.

Agari- white

**Dotty** - bronze small&large