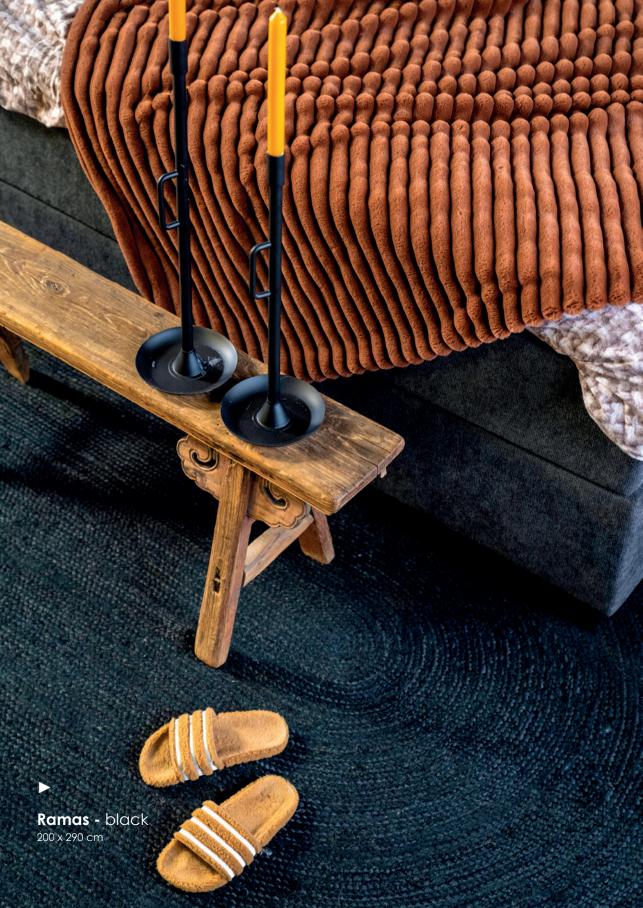

## Carpets

Alix - grey

Mason - round

Ramas - natural

The bedroom, a place where day and night come together. This is the starting point of this look. The black objects of the night are in contrast to the natural nude and brown tones of the day. Opposites that need each other. Even in the choice of materials you can recognize the opposites. From a solid wooden bench against the sophisticated lines of the metal lamps. And from the solid metal cabinet against the soft fabrics like the fabric of the loungechair.

Monque - bronze

Coral large - black

**Tubbs** - taupe

F.I.t.r. Sidetable Dainty - crème/taupe Loungechair Bermo - beige Sidetable Olit - small Table lamp Table lamp Carbo - black Pendant lamp Hang lamp Carbo - black Mirrors Scoop set of 3 - black Pillow Pillow Wuzzy 50 x 50 cm - peach Pillow Bilo - peach Plaid Plaid Wuzzy - peach Candle stands Wick small/large - black Carpet Ramas large - black Bird Faisan - black Coat rack Benjamin large/small - black