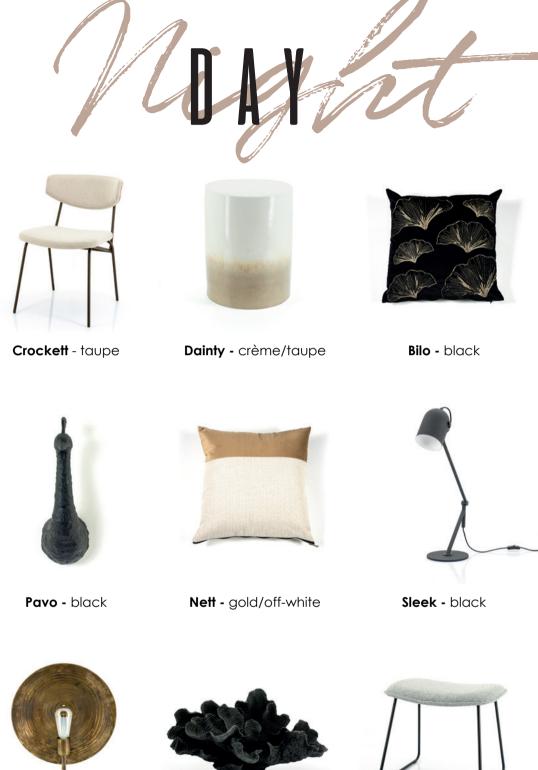

## Carpets

Alix - grey

Mason - round

Ramas - natural

The bedroom, a place where day and night come together. This is the starting point of this look. The black objects of the night are in contrast to the natural nude and brown tones of the day. Opposites that need each other. Even in the choice of materials you can recognize the opposites. From a solid wooden bench against the sophisticated lines of the metal lamps. And from the solid metal cabinet against the soft fabrics like the fabric of the loungechair.