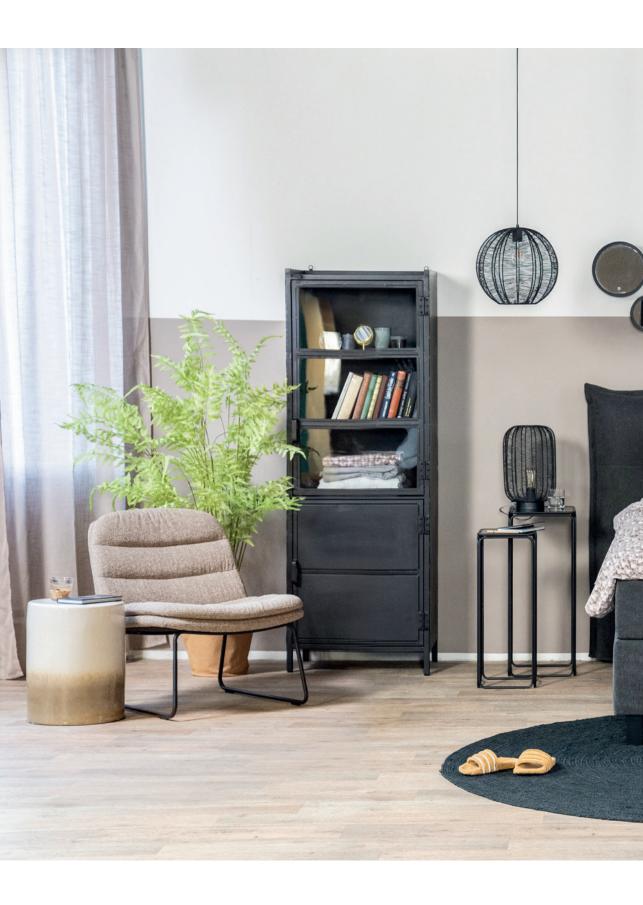

## Carpets

Alix - grey

Mason - round

Ramas - natural

The bedroom, a place where day and night come together. This is the starting point of this look. The black objects of the night are in contrast to the natural nude and brown tones of the day. Opposites that need each other. Even in the choice of materials you can recognize the opposites. From a solid wooden bench against the sophisticated lines of the metal lamps. And from the solid metal cabinet against the soft fabrics like the fabric of the loungechair.