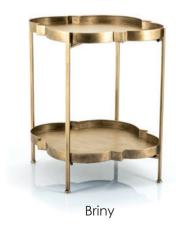

**Trinity** set of 3 mirrors

Bunga - large

Besto - square

More is more! You can't have enough of these coffee tables from By-boo, because these tables are on trend and multifunctional. Use them to show off a beautiful vase of flowers, put your magazines on them or present a tray with the most delicious snacks. From glass to metal and from marble to wood. You will find the right table for every style!