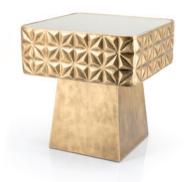

**Trinity** set of 3 mirrors

Bunga - large

Besto - square

More is more! You can't have enough of these coffee tables from By-boo, because these tables are on trend and multifunctional. Use them to show off a beautiful vase of flowers, put your magazines on them or present a tray with the most delicious snacks. From glass to metal and from marble to wood. You will find the right table for every style!