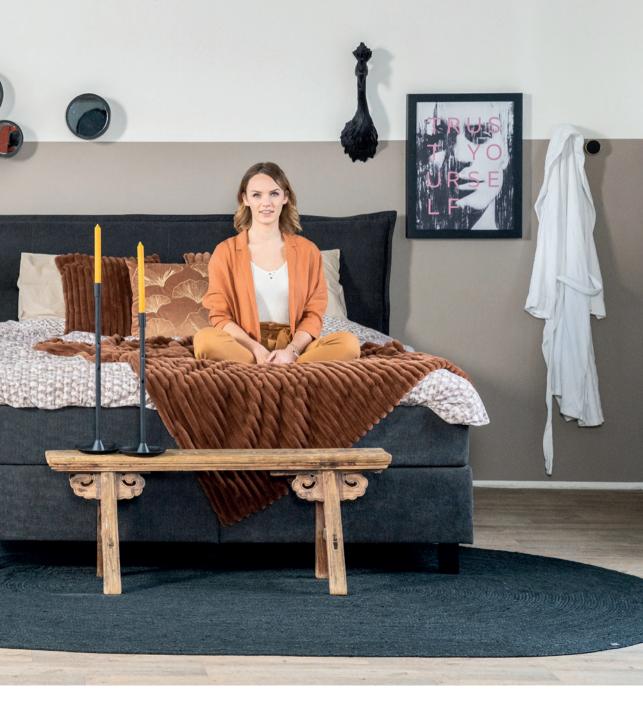

## Carpets

Alix - grey

Mason - round

Ramas - natural

The bedroom, a place where day and night come together. This is the starting point of this look. The black objects of the night are in contrast to the natural nude and brown tones of the day. Opposites that need each other. Even in the choice of materials you can recognize the opposites. From a solid wooden bench against the sophisticated lines of the metal lamps. And from the solid metal cabinet against the soft fabrics like the fabric of the loungechair.

Monque - bronze

Coral large - black

**Tubbs** - taupe

F.I.t.r. Sidetable Dainty - crème/taupe Loungechair Bermo - beige Sidetable Olit - small Table lamp Table lamp Carbo - black Pendant lamp Hang lamp Carbo - black Mirrors Scoop set of 3 - black Pillow Pillow Wuzzy 50 x 50 cm - peach Pillow Bilo - peach Plaid Plaid Wuzzy - peach Candle stands Wick small/large - black Carpet Ramas large - black Bird Faisan - black Coat rack Benjamin large/small - black