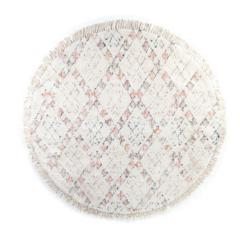

## Carpets

Alix - grey

Mason - round

Ramas - natural

The bedroom, a place where day and night come together. This is the starting point of this look. The black objects of the night are in contrast to the natural nude and brown tones of the day. Opposites that need each other. Even in the choice of materials you can recognize the opposites. From a solid wooden bench against the sophisticated lines of the metal lamps. And from the solid metal cabinet against the soft fabrics like the fabric of the loungechair.