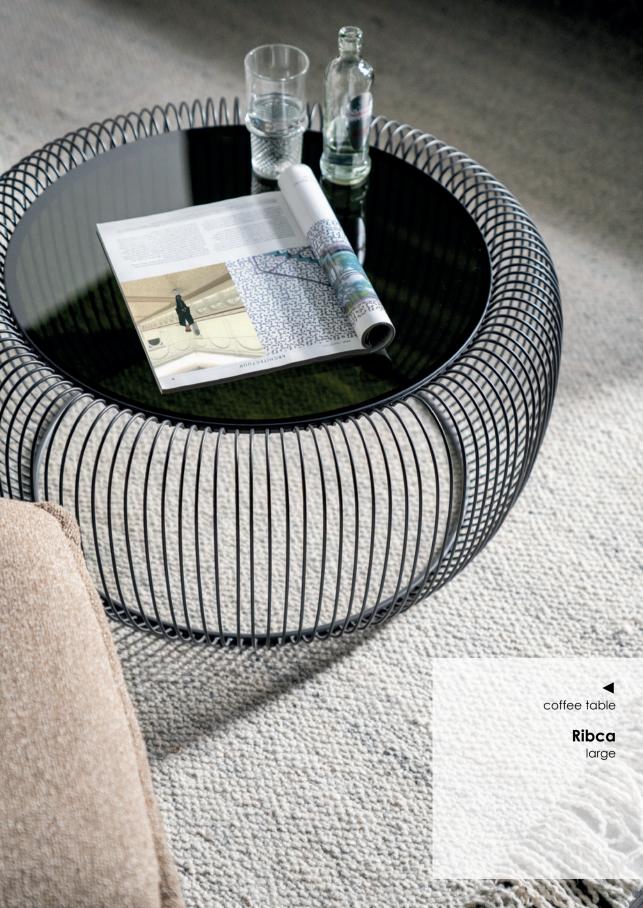

**Trinity** set of 3 mirrors

Bunga - large

Besto - square

More is more! You can't have enough of these coffee tables from By-boo, because these tables are on trend and multifunctional. Use them to show off a beautiful vase of flowers, put your magazines on them or present a tray with the most delicious snacks. From glass to metal and from marble to wood. You will find the right table for every style!