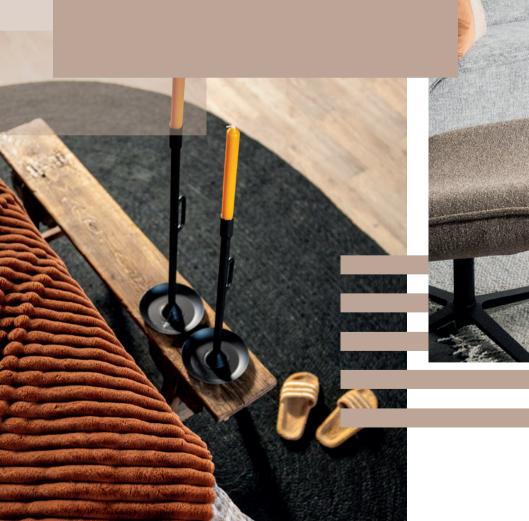

## Carpets

Alix - grey

Mason - round

Ramas - natural

The bedroom, a place where day and night come together. This is the starting point of this look. The black objects of the night are in contrast to the natural nude and brown tones of the day. Opposites that need each other. Even in the choice of materials you can recognize the opposites. From a solid wooden bench against the sophisticated lines of the metal lamps. And from the solid metal cabinet against the soft fabrics like the fabric of the loungechair.

Monque - bronze

Coral large - black

**Tubbs** - taupe

F.I.t.r. Sidetable Dainty - crème/taupe Loungechair Bermo - beige Sidetable Olit - small Table lamp Table lamp Carbo - black Pendant lamp Hang lamp Carbo - black Mirrors Scoop set of 3 - black Pillow Pillow Wuzzy 50 x 50 cm - peach Pillow Bilo - peach Plaid Plaid Wuzzy - peach Candle stands Wick small/large - black Carpet Ramas large - black Bird Faisan - black Coat rack Benjamin large/small - black