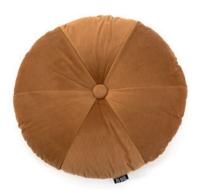

## **Pillows**

Pillows are like bags, shoes and chocolate: you can't have enough of them. From soft faux fur cushions to printed cushions. And from round cushions to rectangular cushions.

Brighten up your sofa with lots and lots of cushions and your sofa will be a feast for the eyes and irresistible to lay down on. One danger: you won't be able to get off your sofa for a while! Isn't that a problem for you? Then take a look at the following ones, they are great. one of your favorite spots in your house. Make it comfy and cozy by using a variety of pillows.