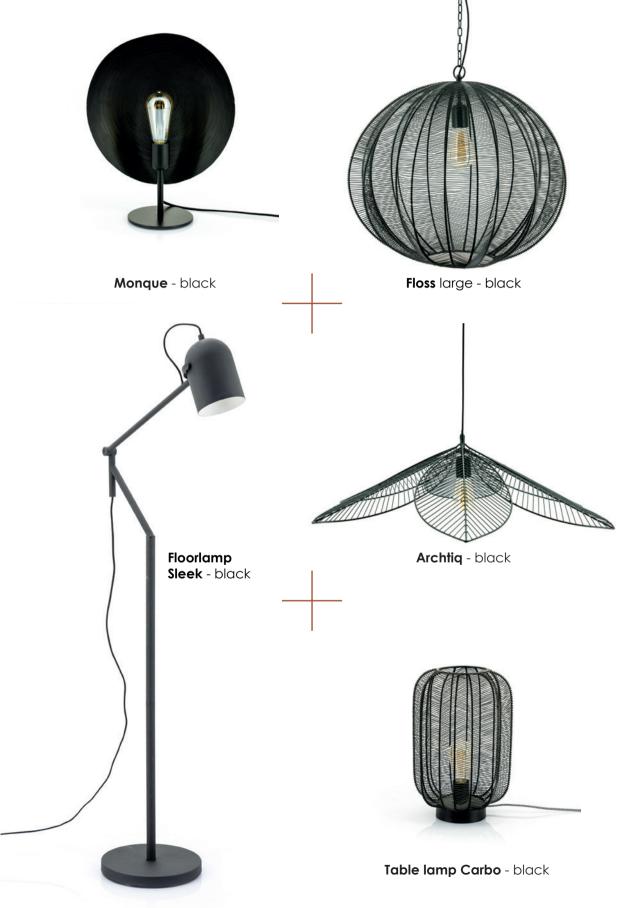

Lighten up your day with the lamps of By-Boo! And there is more, you also create lots of atmosphere in your home. From a modern floor lamp with practical flexible arm to our own designed pendant lamp Archtiq available in black and bronze. And have you seen Halo yet? This grand lamp in tinted glass gives you lots of atmosphere. Lovely as a table lamp or floor lamp.