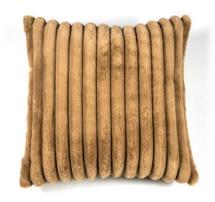

## **Pillows**

Pillows are like bags, shoes and chocolate: you can't have enough of them. From soft faux fur cushions to printed cushions. And from round cushions to rectangular cushions.

Brighten up your sofa with lots and lots of cushions and your sofa will be a feast for the eyes and irresistible to lay down on. One danger: you won't be able to get off your sofa for a while! Isn't that a problem for you? Then take a look at the following ones, they are great. one of your favorite spots in your house. Make it comfy and cozy by using a variety of pillows.