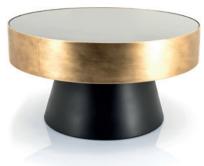

**Trinity** set of 3 mirrors

Bunga - large

Besto - square

More is more! You can't have enough of these coffee tables from By-boo, because these tables are on trend and multifunctional. Use them to show off a beautiful vase of flowers, put your magazines on them or present a tray with the most delicious snacks. From glass to metal and from marble to wood. You will find the right table for every style!