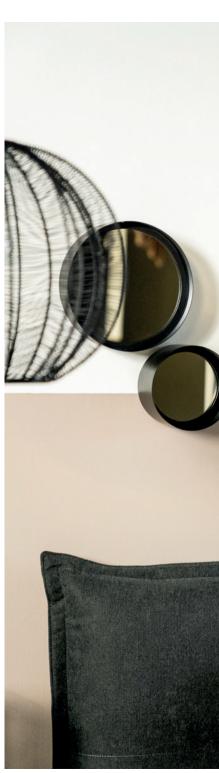

Monque - bronze

Coral large - black

**Tubbs** - taupe

F.I.t.r. Sidetable Dainty - crème/taupe Loungechair Bermo - beige Sidetable Olit - small Table lamp Table lamp Carbo - black Pendant lamp Hang lamp Carbo - black Mirrors Scoop set of 3 - black Pillow Pillow Wuzzy 50 x 50 cm - peach Pillow Bilo - peach Plaid Plaid Wuzzy - peach Candle stands Wick small/large - black Carpet Ramas large - black Bird Faisan - black Coat rack Benjamin large/small - black