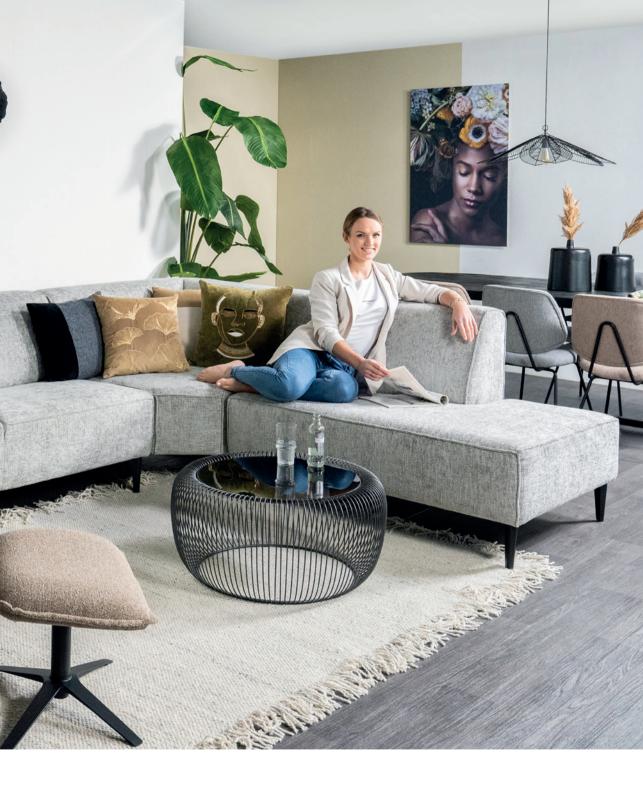

**Trinity** set of 3 mirrors

Bunga - large

Besto - square

More is more! You can't have enough of these coffee tables from By-boo, because these tables are on trend and multifunctional. Use them to show off a beautiful vase of flowers, put your magazines on them or present a tray with the most delicious snacks. From glass to metal and from marble to wood. You will find the right table for every style!

## **Pillows**

Pillows are like bags, shoes and chocolate: you can't have enough of them. From soft faux fur cushions to printed cushions. And from round cushions to rectangular cushions.

Brighten up your sofa with lots and lots of cushions and your sofa will be a feast for the eyes and irresistible to lay down on. One danger: you won't be able to get off your sofa for a while! Isn't that a problem for you? Then take a look at the following ones, they are great. one of your favorite spots in your house. Make it comfy and cozy by using a variety of pillows.