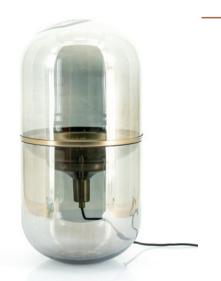

Lighten up your day with the lamps of By-Boo! And there is more, you also create lots of atmosphere in your home. From a modern floor lamp with practical flexible arm to our own designed pendant lamp Archtiq available in black and bronze. And have you seen Halo yet? This grand lamp in tinted glass gives you lots of atmosphere. Lovely as a table lamp or floor lamp.

Sleek, modern or design. Which one fits your interior?

**UnbeLEAFable** pendant lamp

Floss small - bronze

**Tablelamp Maverick** - bronze

Halo

Table lamp Sleek - gold