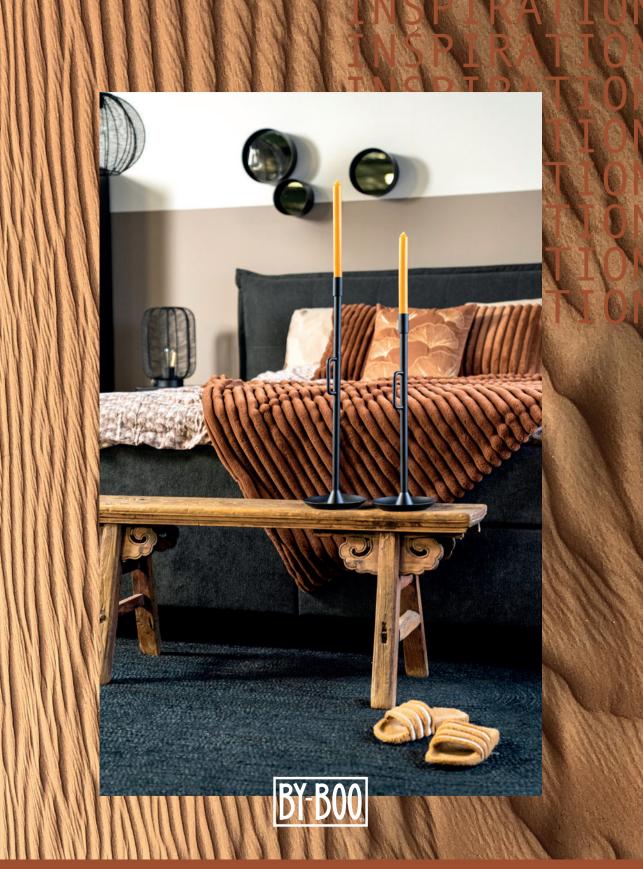

## Carpets

Alix - grey

Mason - round

Ramas - natural

The bedroom, a place where day and night come together. This is the starting point of this look. The black objects of the night are in contrast to the natural nude and brown tones of the day. Opposites that need each other. Even in the choice of materials you can recognize the opposites. From a solid wooden bench against the sophisticated lines of the metal lamps. And from the solid metal cabinet against the soft fabrics like the fabric of the loungechair.

Monque - bronze

Coral large - black

**Tubbs** - taupe

F.I.t.r. Sidetable Dainty - crème/taupe Loungechair Bermo - beige Sidetable Olit - small Table lamp Table lamp Carbo - black Pendant lamp Hang lamp Carbo - black Mirrors Scoop set of 3 - black Pillow Pillow Wuzzy 50 x 50 cm - peach Pillow Bilo - peach Plaid Plaid Wuzzy - peach Candle stands Wick small/large - black Carpet Ramas large - black Bird Faisan - black Coat rack Benjamin large/small - black