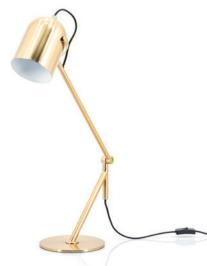

Lighten up your day with the lamps of By-Boo! And there is more, you also create lots of atmosphere in your home. From a modern floor lamp with practical flexible arm to our own designed pendant lamp Archtiq available in black and bronze. And have you seen Halo yet? This grand lamp in tinted glass gives you lots of atmosphere. Lovely as a table lamp or floor lamp.

Sleek, modern or design. Which one fits your interior?

**UnbeLEAFable** pendant lamp

Floss small - bronze

**Tablelamp Maverick** - bronze

Halo

Table lamp Sleek - gold