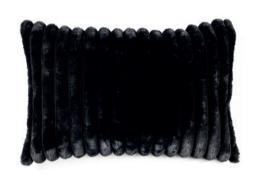

## **Pillows**

Pillows are like bags, shoes and chocolate: you can't have enough of them. From soft faux fur cushions to printed cushions. And from round cushions to rectangular cushions.

Brighten up your sofa with lots and lots of cushions and your sofa will be a feast for the eyes and irresistible to lay down on. One danger: you won't be able to get off your sofa for a while! Isn't that a problem for you? Then take a look at the following ones, they are great. one of your favorite spots in your house. Make it comfy and cozy by using a variety of pillows.