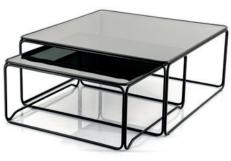

**Trinity** set of 3 mirrors

Bunga - large

Besto - square

More is more! You can't have enough of these coffee tables from By-boo, because these tables are on trend and multifunctional. Use them to show off a beautiful vase of flowers, put your magazines on them or present a tray with the most delicious snacks. From glass to metal and from marble to wood. You will find the right table for every style!