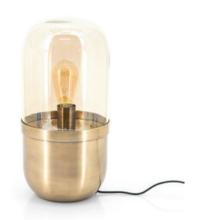

Sleek, modern or design. Which one fits your interior?

**UnbeLEAFable** pendant lamp

Floss small - bronze

**Tablelamp Maverick** - bronze

Halo

Table lamp Sleek - gold