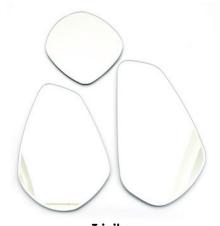

**Trinity** set of 3 mirrors

Bunga - large

Besto - square

More is more! You can't have enough of these coffee tables from By-boo, because these tables are on trend and multifunctional. Use them to show off a beautiful vase of flowers, put your magazines on them or present a tray with the most delicious snacks. From glass to metal and from marble to wood. You will find the right table for every style!